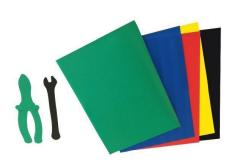

#### **Description:**

Magnetic cutting plate for making a tool-holder board with silhouettes or shadows

#### Benefits:

- Magnetic cutting plate for making a tool-holder board with silhouettes or shadows
- Essential for a successful 5S and Visual Management approach
- Simply place your tools on the plate, draw the contours and cut!
- Installation is extremely easy.
- Available in several colours and sizes.